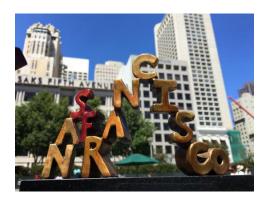

when taking pictures to change the how the image looks.

Goal of this project:

To inspire people during hard times

#### What to turn in:

- Assignment 1 Turn-in sheet
  - Save file as Assignment 1- Pd. #- Last name First name
  - You will need 3 different images of your word using a variety of materials
  - Write an explanation of your sculpture.
    - Why did you select the word you did? How is it motivational/inspiring/uplifting? Explain how you created your piece. What materials did you use? What filters did you use?
- Email to edwardsj@luhsd.net

Please email me if you have any questions and I will do my best to answer you between 10 am and 2 pm, Monday - Friday.

Examples of word sculptures:



Sculpture on the Lachlan Sculpture trail.



Sculpture in Olympic Park in London, 2012



Douglas Brett, San Francisco Sculpture Bronze, 2013

### If you don't have internet access:

- Use the attached page and draw your word using drawn textures
- Here are some examples:





Edwards\_Ceramics Week April 6-10 – Draw Creatively a Positive Word

Name: pd.

| In the space below, you will draw a word that is positive in these difficult times of isolation. The word you select can represent something motivational, encouraging, hopeful, etc., as long as it is positive in some way. You will need to fill in the entire area (see the included examples). |  |
|--------------------------------------------------------------------------------------------------------------------------------------------------------------------------------------------------------------------------------------